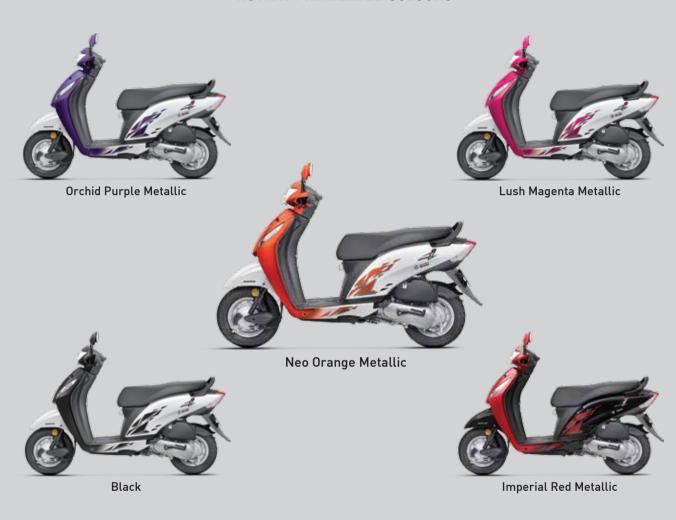

# ACTIVA i AVAILABLE COLOURS

1. Activa i meets Bharat Stage IV norms. 2. +The technical specifications and design of the scooter shown here may vary according to the requirements and conditions and are subject to change without any notice. 3. \*Accessories shown in the picture are not a part of the standard equipment. 4. \*\*Conditions apply.