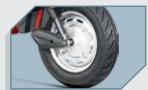

# **TUBELESS TYRES**

It is equipped with tubeless tyres which reduce the chances of immediate deflation in case of a puncture.